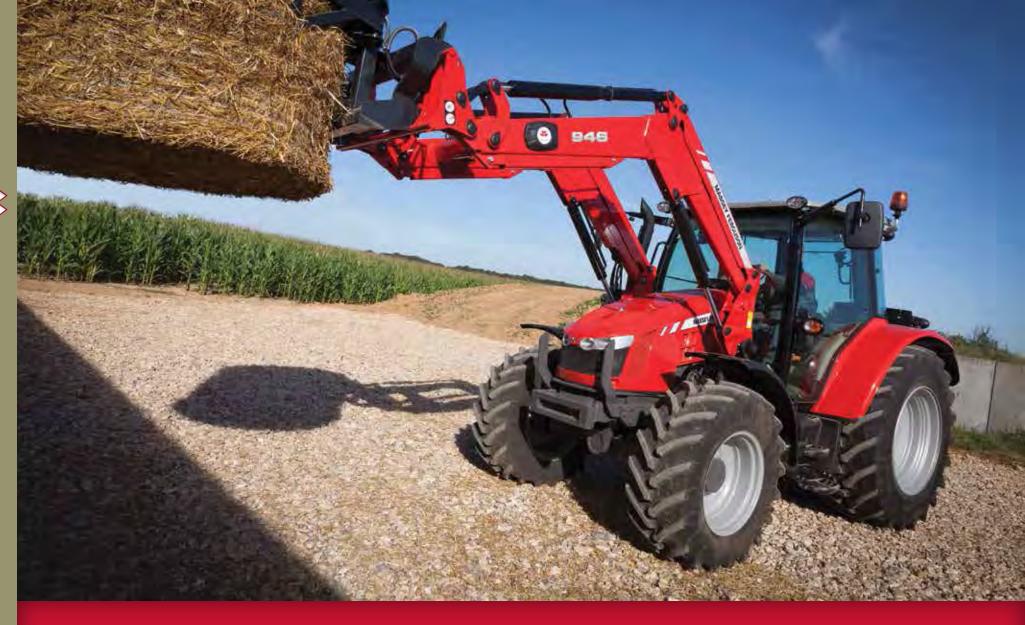

Load it up. This versatile loader tractor gets after ANYTHING.

The New Tier 4i 5600 Series. It has a nose for what you want it to do.

**Visibility is key in loader work.** Our MF5609 and MF5610 each offer a new sloped nose to improve sightline down the hood and beyond the bucket. The Visio roof further improves forward visibility, even at full loader height.

The larger, 6-post cab design provides a sweeping 360° view, as well as a roomier, more comfortable and productive workspace.

Powerful and maneuverable, these tractors are multi taskers, even in close quarters. The proven Dyna 4<sup>th</sup> transmission has many new features, including AUTO DRIVE, which automatically and smoothly shifts gears as if driving a car.