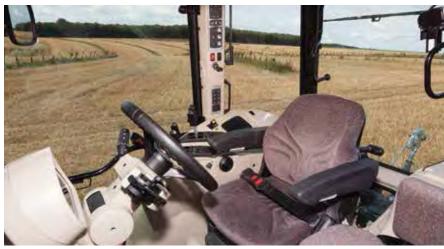

The larger, 6-post cab design provides a sweeping 360° view, as well as a roomier, more comfortable and productive workspace.

Powerful and maneuverable, these tractors are multi taskers, even in close quarters. The proven Dyna 4<sup>th</sup> transmission has many new features, including AUTO DRIVE, which automatically and smoothly shifts gears as if driving a car.