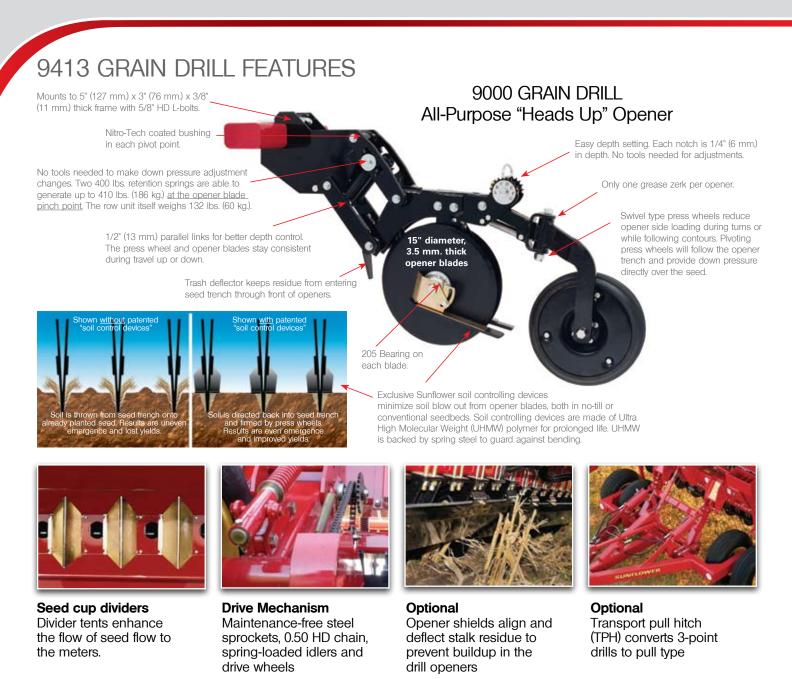

The Sunflower Model 9413 grain drill is equipped with a large 3.75 bu. (132 L) of seed capacity per foot (0.3 m). Big capacity and ease of operation are key factors in maintaining Sunflower drills as first choice with North American farmers. Whether it's no-till, min-till or conventional seeding, the Sunflower 9413 is easily adjusted to do it all. Heavy-duty construction produces built-in weight and strength to meet the most demanding no-till conditions. If conventional or minimum tillage seeding is called for, the all-purpose "Heads Up" opener down pressures can be quickly adjusted, without tools, for a lighter touch. Available in 15' (4.57 m.) or 20' (6.10 m.) seeding widths in 7.5" (190.5 mm.) or 10" (254 mm.) row spacings.

All Purpose "Heads Up" opener no-till, min-till or conventional seeding.

**Heavy Frames** The 7" x 7" x 3/8" main frame and 3" x 5" x 3/8" opener frame tubes are bridged for extraordinary strength.

Large Hoppers All-welded, 3.75 bu per foot (132.15 L per 0.3 m.) seed hoppers. The wide lids assist in filling and cleanout.

Wide Walk boards Ladders fold flat and boards lock automatically when lifted to the storage position.