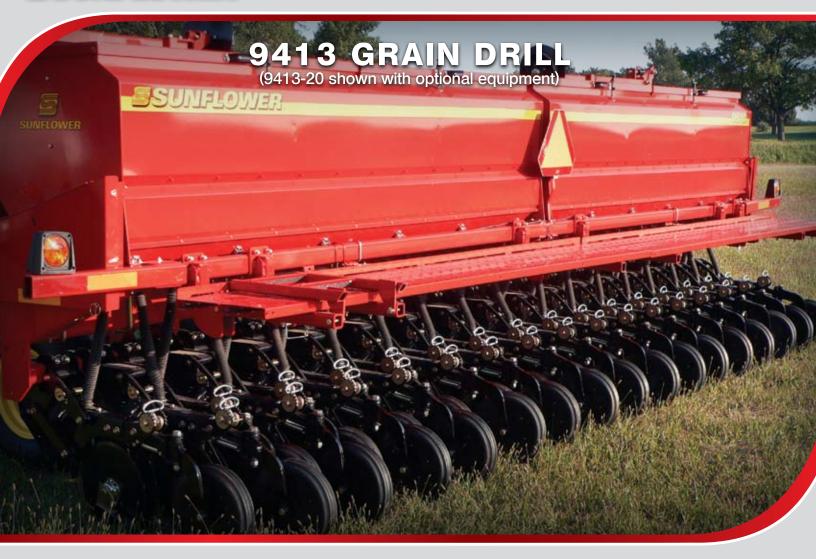

All Purpose "Heads Up" opener no-till, min-till or conventional seeding.

**Heavy Frames** The 7" x 7" x 3/8" main frame and 3" x 5" x 3/8" opener frame tubes are bridged for extraordinary strength.

Large Hoppers All-welded, 3.75 bu per foot (132.15 L per 0.3 m.) seed hoppers. The wide lids assist in filling and cleanout.