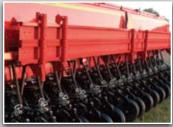

The Sunflower Model 9413 grain drill is equipped with a large 3.75 bu. (132 L) of seed capacity per foot (0.3 m). Big capacity and ease of operation are key factors in maintaining Sunflower drills as first choice with North American farmers. Whether it's no-till, min-till or conventional seeding, the Sunflower 9413 is easily adjusted to do it all. Heavy-duty construction produces built-in weight and strength to meet the most demanding no-till conditions. If conventional or minimum tillage seeding is called for, the all-purpose "Heads Up" opener down pressures can be quickly adjusted, without tools, for a lighter touch. Available in 15' (4.57 m.) or 20' (6.10 m.) seeding widths in 7.5" (190.5 mm.) or 10" (254 mm.) row spacings.

All Purpose "Heads Up" opener no-till, min-till or conventional seeding.

**Heavy Frames** The 7" x 7" x 3/8" main frame and 3" x 5" x 3/8" opener frame tubes are bridged for extraordinary strength.

Large Hoppers All-welded, 3.75 bu per foot (132.15 L per 0.3 m.) seed hoppers. The wide lids assist in filling and cleanout.