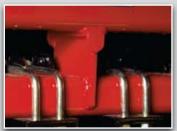

Wide Walk boards Ladders fold flat and boards lock automatically when lifted to the storage position.