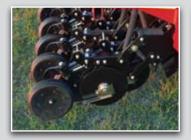

All Purpose "Heads Up" opener no-till, min-till or conventional seeding.

**Heavy Frames** The 7" x 7" x 3/8" main frame and 3" x 5" x 3/8" opener frame tubes are bridged for extraordinary strength.

Large Hoppers All-welded, 3.75 bu per foot (132.15 L per 0.3 m.) seed hoppers. The wide lids assist in filling and cleanout.