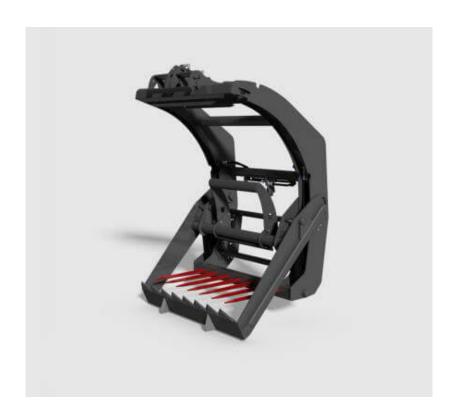

## Bale Knife - Loader Mount

- Slice bales up to 72" in diameter
- Proprietary grabber holds and retains plastic and net wrap, eliminates "tail" dropping into mixer
- Cuts down TMR processing time up to 30%
- The BK60 and 72 have adjustable bumper to accommodate bales down to 48"
- Individual bolt on knives for easy replacement
- Requires minimum 2700 PSI

| Part Number | Description                                       | BALE SIZE<br>IN. | APPROX. WEIGHT<br>LBS. |
|-------------|---------------------------------------------------|------------------|------------------------|
| BOKBK       | Bale Knife Bolt On Kit                            |                  | 145                    |
| BK48LF      | 48" Bale Knife (Less Frame)                       | 48               | 1460                   |
| BK60LF      | 60" Bale Knife (Less Frame)                       | 48-60            | 1570                   |
| BK72LF      | 72" Bale Knife (Less Frame)                       | 48-72            | 2025                   |
| HK90        | Optional 90" Hose Kit C/W Flat Faced Couplers     |                  |                        |
| HK9090      | Optional 90" Hose Kit C/W 90° Flat Faced Couplers |                  |                        |
| SHMK        | Optional Spring Hose Mount Kit                    |                  |                        |