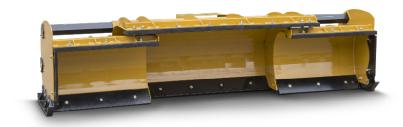

## **3500X** MAX OPERATING WEIGHT: 10,000 LBS.

## Features

- 2 Year Warranty
- Expandable Pusher
- Flow Divider Valve
- Trip Cutting Edge
- Compressions Springs For Trip
- Fixed Skid Shoes
- Built In Back Drag
- Inner Mouldboard

## Options

- Carbide Cutting Edges
- Rubber Cutting Edge
- Snowblade Marker