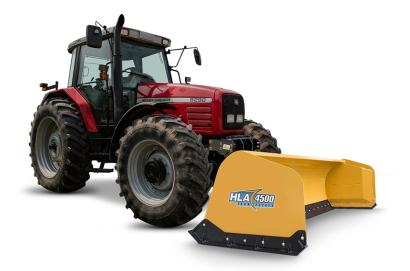

## **4500** MAX OPERATING WEIGHT: 25,000 LBS.

## Features

- 2 Year Warranty
- Replaceable, Reversible Cutting Edge
- High Tensile AR400 Adjustable Steel Skidbars
- Spring Trip Cutting Edge
- Available in EdgeFlex

## Options

- Skid Shoes
- Carbide Cutting Edges
- Back Drag
- Rubber Cutting Edge
- High Tensile Long Wear Skid Shoes
- Snowblade Marker

| Part #   | Approx. Weight<br>(LBS.) | Length | Mouldboard<br>Height | Max Operating Weight (LBS.) |
|----------|--------------------------|--------|----------------------|-----------------------------|
| SP450010 | 1,735                    | 120"   | 34"                  | 25,000                      |
| SP450012 | 1,925                    | 144"   | 34"                  | 25,000                      |
| SP450014 | 2,165                    | 168"   | 34"                  | 25,000                      |