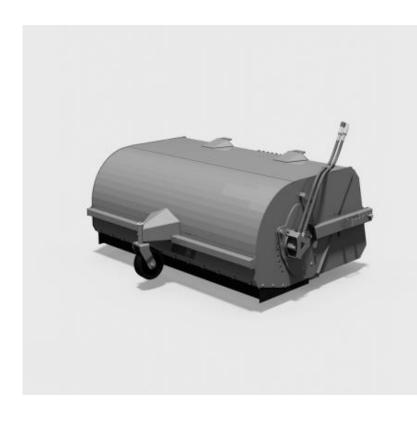

## Hydraulic Rotary Pick-up Broom

- Ideal for cleaning up parking lots, construction sites, streets, curbs and gutters as well as parks and recreation areas etc.
- Includes hydraulic hoses and flat-faced couplers
- 26" diameter poly/steel bristle wafers
- Direct motor drive on broom
- Hydraulic requirements: 12-20 GPM @ 1500 - 3000 PSI
- Front gauge wheel
- Reversible broom rotation for sweeping away from doors etc.
- Bucket features a replaceable hardened 3/4 x 6 double bevel cutting edge